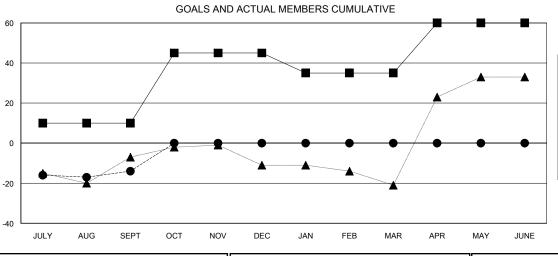

## GOALS AND ACTUAL NEW CLUBS CUMULATIVE

| -■-  | CURRENT YEAR GOA | LS FOR NEW |
|------|------------------|------------|
| МЕМВ | ERS              |            |

CURRENT YEAR ACTUAL MEMBERS

- LAST YEAR ACTUAL MEMBERS